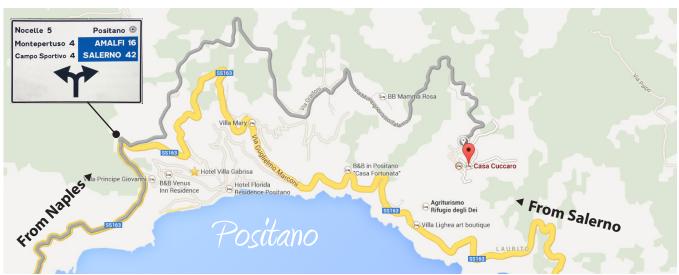

## From Naples (north) by Car:

take A3 Motorway Naples-Pompeii-Salerno and exit at Castellammare di Stabia, follow SS145 to Piano di Sorrento and then directions to Positano-Amalfi (SS163). In Positano turn left at the first crossroads to Montepertuso and go up to Nocelle (the parking lot at the end of the road is within walking distance from the house). To access us from the parking area requires 90 steps down, a walk of about 200 meters and another 10 steps up on the left to our B&B.

## From Salerno (south) by Car):

take A3 Motorway Salerno-Pompeii-Naples and exit at Castellammare di Stabia, follow SS145 to Piano di Sorrento and then directions to Positano-Amalfi (SS163). In Positano turn left at the first crossroads to Montepertuso and go up to Nocelle (the parking lot at the end of the road is within walking distance from the house). To access us from the parking area requires 90 steps down, a walk of about 200 meters and another 10 steps up on the left to our B&B.