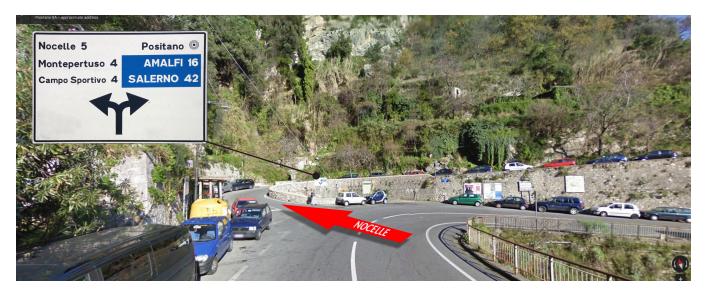

## From Naples (north) by Car:

take A3 Motorway Naples-Pompeii-Salerno and exit at Castellammare di Stabia, follow SS145 to Piano di Sorrento and then directions to Positano-Amalfi (SS163). In Positano turn left at the first crossroads to Montepertuso and go up to Nocelle (the parking lot at the end of the road is within walking distance from the house). To access us from the parking area requires 90 steps down, a walk of about 200 meters and another 10 steps up on the left to our B&B.

## From Salerno (south) by Car):

take A3 Motorway Salerno-Pompeii-Naples and exit at Castellammare di Stabia, follow SS145 to Piano di Sorrento and then directions to Positano-Amalfi (SS163). In Positano turn left at the first crossroads to Montepertuso and go up to Nocelle (the parking lot at the end of the road is within walking distance from the house). To access us from the parking area requires 90 steps down, a walk of about 200 meters and another 10 steps up on the left to our B&B.

**Warning:** Guests can park only within the blue lines fee required, or for free along the road which to the parking.

**Crossroads to Montepertuso-Nocelle** 