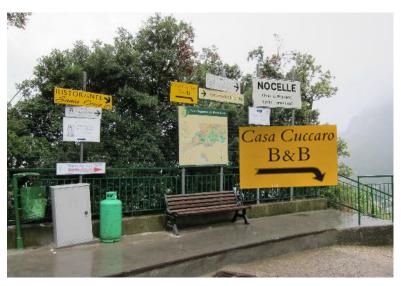

**Warning:** Guests can park only within the blue lines fee required, or for free along the road which to the parking.

**Crossroads to Montepertuso-Nocelle** 