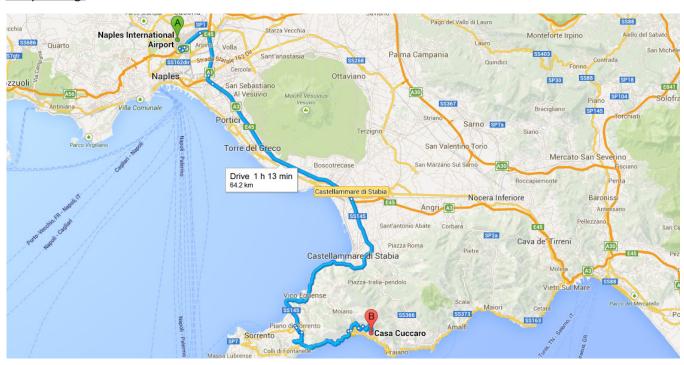

## From Naples (north) by Car:

take A3 Motorway Naples-Pompeii-Salerno and exit at Castellammare di Stabia, follow SS145 to Piano di Sorrento and then directions to Positano-Amalfi (SS163). In Positano turn left at the first crossroads to Montepertuso and go up to Nocelle (the parking lot at the end of the road is within walking distance from the house). To access us from the parking area requires 90 steps down, a walk of about 200 meters and another 10 steps up on the left to our B&B.

## From Salerno (south) by Car):

take A3 Motorway Salerno-Pompeii-Naples and exit at Castellammare di Stabia, follow SS145 to Piano di Sorrento and then directions to Positano-Amalfi (SS163). In Positano turn left at the first crossroads to Montepertuso and go up to Nocelle (the parking lot at the end of the road is within walking distance from the house). To access us from the parking area requires 90 steps down, a walk of about 200 meters and another 10 steps up on the left to our B&B.